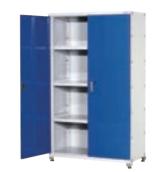

### TRS SERIES

| <br>제품명 | <br>규격          | 선반수 | <br>시건잠치 | 중량    | 특징                                 |
|---------|-----------------|-----|----------|-------|------------------------------------|
| TRS-3S  | 1100×500×1860mm | 37H | X        | 79kg  | 단당 허용하중 : 150kg<br>선반 높이 조절 : 50mm |
| TRS-4S  | 1100×500×1860mm | 47H | X        | 90kg  | 단당 허용하중 : 150kg<br>선반 높이 조절 : 50mm |
| TRS-5S  | 1100×500×1860mm | 5개  | X        | 101kg | 단당 허용하중 : 150kg<br>선반 높이 조절 : 50mm |
| TRS-6S  | 1100×500×1860mm | 67H | X        | 112kg | 단당 허용하중 : 150kg<br>선반 높이 조절 : 50mm |
|         |                 |     |          |       |                                    |

| TRS-3SB | 1100×500×1860mm | 3711 | Χ | 124kg | 단당 허용하중 : 150kg<br>선반 높이 조절 : 50mm |
|---------|-----------------|------|---|-------|------------------------------------|
| TRS-4SB | 1100×500×1860mm | 47H  | Χ | 136kg | 단당 허용하중 : 150kg<br>선반 높이 조절 : 50mm |
| TRS-5SB | 1100×500×1860mm | 57H  | Χ | 148kg | 단당 허용하중 : 150kg<br>선반 높이 조절 : 50mm |
| TRS-6SB | 1100×500×1860mm | 67H  | Χ | 160kg | 단당 허용하줌 : 150kg<br>선반 높이 조절 : 50mm |
|         |                 |      |   |       |                                    |

| TRS-3SBC | 1100×530×1860mm | 3711 | 열쇠 | 161kg | 단당 허용하중 : 150kg<br>선반 높이 조절 : 50mm |
|----------|-----------------|------|----|-------|------------------------------------|
| TRS-4SBC | 1100×530×1860mm | 47H  | 열쇠 | 173kg | 단당 허용하중 : 150kg<br>선반 높이 조절 : 50mm |
| TRS-5SBC | 1100×530×1860mm | 5개   | 열쇠 | 185kg | 단당 허용하중 : 150kg<br>선반 높이 조절 : 50mm |
| TRS-6SBC | 1100×530×1860mm | 67H  | 열쇠 | 197kg | 단당 허용하중 : 150kg<br>선반 높이 조절 : 50mm |