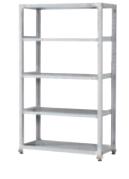

### TRS SERIES

| <br>제품명 | <br>규격          | 선반수 | <br>시건잠치 | 중량    | 특징                                 |
|---------|-----------------|-----|----------|-------|------------------------------------|
| TRS-3S  | 1100×500×1860mm | 37H | X        | 79kg  | 단당 허용하중 : 150kg<br>선반 높이 조절 : 50mm |
| TRS-4S  | 1100×500×1860mm | 47H | X        | 90kg  | 단당 허용하중 : 150kg<br>선반 높이 조절 : 50mm |
| TRS-5S  | 1100×500×1860mm | 5개  | X        | 101kg | 단당 허용하중 : 150kg<br>선반 높이 조절 : 50mm |
| TRS-6S  | 1100×500×1860mm | 67H | X        | 112kg | 단당 허용하중 : 150kg<br>선반 높이 조절 : 50mm |
|         |                 |     |          |       |                                    |

| TRS-3SB | 1100×500×1860mm | 3711 | Χ | 124kg | 단당 허용하중 : 150kg<br>선반 높이 조절 : 50mm |
|---------|-----------------|------|---|-------|------------------------------------|
| TRS-4SB | 1100×500×1860mm | 47H  | Χ | 136kg | 단당 허용하중 : 150kg<br>선반 높이 조절 : 50mm |
| TRS-5SB | 1100×500×1860mm | 57H  | Χ | 148kg | 단당 허용하중 : 150kg<br>선반 높이 조절 : 50mm |
| TRS-6SB | 1100×500×1860mm | 67H  | Χ | 160kg | 단당 허용하줌 : 150kg<br>선반 높이 조절 : 50mm |
|         |                 |      |   |       |                                    |

| TRS-3SBC | 1100×530×1860mm | 3711 | 열쇠 | 161kg | 단당 허용하중 : 150kg<br>선반 높이 조절 : 50mm |
|----------|-----------------|------|----|-------|------------------------------------|
| TRS-4SBC | 1100×530×1860mm | 47H  | 열쇠 | 173kg | 단당 허용하중 : 150kg<br>선반 높이 조절 : 50mm |
| TRS-5SBC | 1100×530×1860mm | 5개   | 열쇠 | 185kg | 단당 허용하중 : 150kg<br>선반 높이 조절 : 50mm |
| TRS-6SBC | 1100×530×1860mm | 67H  | 열쇠 | 197kg | 단당 허용하중 : 150kg<br>선반 높이 조절 : 50mm |