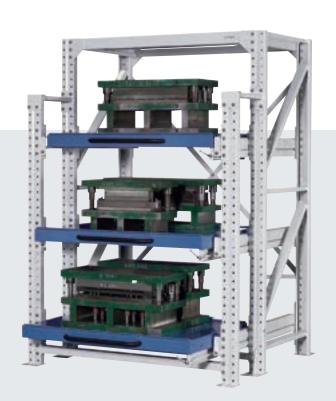

#### 금형 적재대

슬라이드 선반 형식으로 호이스트 크레인을 이용하여 선반에 금형을 자유롭게 수납할 수 있습니다.

서랍은 자연적인 인출 방지를 위해 스토퍼와 레버식 시건 장치가 장착되어 있습니다.

조립식으로 되어 있어 금형의 높이에 따라 단당 간격을 조절하여 사용 가능합니다.

✓ MR-1400 균등내하중 : 1000kg✓ MR-1800 균등내하중 : 2000kg

|   | 제품명           | 규격               | 선반규격       | 중량    | 특징            |
|---|---------------|------------------|------------|-------|---------------|
| 1 | MR-1400 / 2주식 | 1500×800×2155mm  | 1191×798mm | 330kg | 선반 인출 : 500mm |
| 2 | MR-1800 / 3주식 | 1500×1200×2155mm | 1191×798mm | 400kg | 선반 인출 : 700mm |