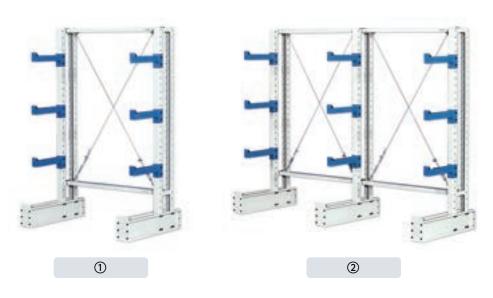

#### 암 적재대

립이 가능합니다.

일반 적재대와 달리 전면에 걸림 기둥이 없어 장척물 등을 쉽게 적재할 수 있습니다.

부정형 물품 보관에 적합하며 적재 물품에 따라 암의 높이를 조절하여 사용할 수 있으며, 적재 물품의 길 이에 따라 연결식으로도 사용이 가능합니다. 조립식 구조로 되어 있어 이동 시에도 쉽게 분해 조

✓ AR-1L 균등내하중: 300kg✓ AR-D1L 균등내하중: 300kg

| 제품명      | 규격              | <br>걸이규격 | 중량   | 특징  |
|----------|-----------------|----------|------|-----|
| ① AR-1L  | 900×650×1500mm  | 45×297mm | 35kg | 단면형 |
| ② AR-D1L | 1800×650×1500mm | 45×297mm | 54kg | 단면형 |