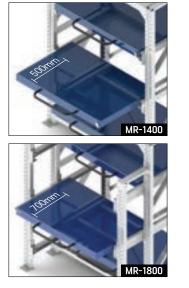

#### 금형 적재대

슬라이드 선반 형식으로 호이스트 크레인을 이용하여 선반에 금형을 자유롭게 수납할 수 있습니다.

서랍은 자연적인 인출 방지를 위해 스토퍼와 레버식 시건 장치가 장착되어 있습니다.

조립식으로 되어 있어 금형의 높이에 따라 단당 간격을 조절하여 사용 가능합니다.

✓ MR-1400 균등내하중 : 1000kg✓ MR-1800 균등내하중 : 2000kg

|   | 제품명           | 규격               | 선반규격       | 중량    | 특징            |
|---|---------------|------------------|------------|-------|---------------|
| 1 | MR-1400 / 2주식 | 1500×800×2155mm  | 1191×798mm | 330kg | 선반 인출 : 500mm |
| 2 | MR-1800 / 3주식 | 1500×1200×2155mm | 1191×798mm | 400kg | 선반 인출 : 700mm |