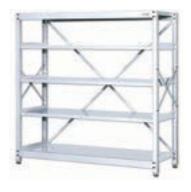

# OMR, HMR SERIES

| 제품명        | 규격              | 선반수  | 중량    | 특징                                                   |
|------------|-----------------|------|-------|------------------------------------------------------|
| OMR18-L3SM | 1805×675×1800mm | 3711 | 172kg | 단당 허용하중 : 300kg<br>5인치 중량 바퀴<br>(회전BK : 2개, 고정 : 2개) |
| OMR18-L4SM | 1805×675×1800mm | 47H  | 200kg | 단당 허용하중 : 300kg<br>5인치 중량 바퀴<br>(회전BK : 2개, 고정 : 2개) |
| OMR18-L5SM | 1805×675×1800mm | 5711 | 228kg | 단당 허용하중 : 300kg<br>5인치 중량 바퀴<br>(회전BK : 2개, 고정 : 2개) |

| HMR18-L3S | 1805×675×1800mm | 37H | 170kg | 단당 허용하중 : 300kg<br>선반 높이 조절 : 50mm<br>단일 또는 연결형으로 사용 |
|-----------|-----------------|-----|-------|------------------------------------------------------|
| HMR18-L4S | 1805×675×1800mm | 47H | 198kg | 단당 허용하중 : 300kg<br>선반 높이 조절 : 50mm<br>단일 또는 연결형으로 사용 |
| HMR18-L5S | 1805×675×1800mm | 57H | 226kg | 단당 허용하중 : 300kg<br>선반 높이 조절 : 50mm<br>단일 또는 연결형으로 사용 |