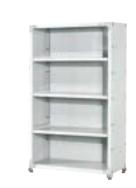

### 중량 적재대

| 제품명        | <br>규격          | 선반수  | <br>중량 | 특징                                 |
|------------|-----------------|------|--------|------------------------------------|
| OMR11-3S   | 1195×450×1800mm | 3개   | 87kg   | 단당 허용하중 : 300kg<br>선반 높이 조절 : 50mm |
| OMR11-4S   | 1195×450×1800mm | 47H  | 99kg   | 단당 허용하중 : 300kg<br>선반 높이 조절 : 50mm |
| OMR11-5S   | 1195×450×1800mm | 5개   | 111kg  | 단당 허용하중 : 300kg<br>선반 높이 조절 : 50mm |
|            |                 |      |        |                                    |
| OMR11-L3S  | 1195×675×1800mm | 3711 | 112kg  | 단당 허용하중 : 300kg<br>선반 높이 조절 : 50mm |
| OMR11-L4S  | 1195×675×1800mm | 47H  | 130kg  | 단당 허용하중 : 300kg<br>선반 높이 조절 : 50mm |
| OMR11-L5S  | 1195×675×1800mm | 57H  | 148kg  | 단당 허용하중 : 300kg<br>선반 높이 조절 : 50mm |
|            |                 |      |        |                                    |
| OMR11-3SH  | 1195×450×2100mm | 37H  | 91kg   | 단당 허용하중 : 300kg<br>선반 높이 조절 : 50mm |
| OMR11-4SH  | 1195×450×2100mm | 47H  | 103kg  | 단당 허용하중 : 300kg<br>선반 높이 조절 : 50mm |
| OMR11-5SH  | 1195×450×2100mm | 57H  | 115kg  | 단당 허용하중 : 300kg<br>선반 높이 조절 : 50mm |
|            |                 |      |        |                                    |
| OMR11-L3SH | 1195×675×2100mm | 37H  | 116kg  | 단당 허용하줌 : 300kg<br>선반 높이 조절 : 50mm |
| OMR11-L4SH | 1195×675×2100mm | 47H  | 134kg  | 단당 허용하중 : 300kg<br>선반 높이 조절 : 50mm |
| OMR11-L5SH | 1195×675×2100mm | 57H  | 152kg  | 단당 허용하중 : 300kg<br>선반 높이 조절 : 50mm |
|            |                 |      |        |                                    |

| 제품명        | 규격              | 선반수  | 중량    | 특징                                 |
|------------|-----------------|------|-------|------------------------------------|
| OMR18-3S   | 1805×450×1800mm | 37H  | 116kg | 단당 허용하중 : 300kg<br>선반 높이 조절 : 50mm |
| OMR18-4S   | 1805×450×1800mm | 47H  | 133kg | 단당 허용하중 : 300kg<br>선반 높이 조절 : 50mm |
| OMR18-5S   | 1805×450×1800mm | 5711 | 150kg | 단당 허용하중 : 300kg<br>선반 높이 조절 : 50mm |
|            |                 |      |       |                                    |
| OMR18-L3S  | 1805×675×1800mm | 3711 | 162kg | 단당 허용하중 : 300kg<br>선반 높이 조절 : 50mm |
| OMR18-L4S  | 1805×675×1800mm | 47H  | 190kg | 단당 허용하중 : 300kg<br>선반 높이 조절 : 50mm |
| OMR18-L5S  | 1805×675×1800mm | 57H  | 218kg | 단당 허용하중 : 300kg<br>선반 높이 조절 : 50mm |
|            |                 |      |       |                                    |
| OMR18-3SH  | 1805×450×2100mm | 37H  | 120kg | 단당 허용하중 : 300kg<br>선반 높이 조절 : 50mm |
| OMR18-4SH  | 1805×450×2100mm | 47H  | 137kg | 단당 허용하중 : 300kg<br>선반 높이 조절 : 50mm |
| OMR18-5SH  | 1805×450×2100mm | 5개   | 154kg | 단당 허용하중 : 300kg<br>선반 높이 조절 : 50mm |
|            |                 |      |       |                                    |
| OMR18-L3SH | 1805×675×2100mm | 37H  | 166kg | 단당 허용하중 : 300kg<br>선반 높이 조절 : 50mm |
| OMR18-L4SH | 1805×675×2100mm | 47H  | 194kg | 단당 허용하중 : 300kg<br>선반 높이 조절 : 50mm |
| OMR18-L5SH | 1805×675×2100mm | 57H  | 222kg | 단당 허용하중 : 300kg<br>선반 높이 조절 : 50mm |
|            |                 |      |       |                                    |

# OMR, HMR SERIES

| 제품명        | 규격              | 선반수  | 중량    | 특징                                                   |
|------------|-----------------|------|-------|------------------------------------------------------|
| OMR18-L3SM | 1805×675×1800mm | 3711 | 172kg | 단당 허용하중 : 300kg<br>5인치 중량 바퀴<br>(회전BK : 2개, 고정 : 2개) |
| OMR18-L4SM | 1805×675×1800mm | 47H  | 200kg | 단당 허용하중 : 300kg<br>5인치 중량 바퀴<br>(회전BK : 2개, 고정 : 2개) |
| OMR18-L5SM | 1805×675×1800mm | 5711 | 228kg | 단당 허용하중 : 300kg<br>5인치 중량 바퀴<br>(회전BK : 2개, 고정 : 2개) |