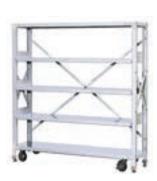

### 중량 적재대

| 제품명        | <br>규격          | 선반수  | <br>중량 | 특징                                 |
|------------|-----------------|------|--------|------------------------------------|
| OMR11-3S   | 1195×450×1800mm | 3개   | 87kg   | 단당 허용하중 : 300kg<br>선반 높이 조절 : 50mm |
| OMR11-4S   | 1195×450×1800mm | 47H  | 99kg   | 단당 허용하중 : 300kg<br>선반 높이 조절 : 50mm |
| OMR11-5S   | 1195×450×1800mm | 5개   | 111kg  | 단당 허용하중 : 300kg<br>선반 높이 조절 : 50mm |
|            |                 |      |        |                                    |
| OMR11-L3S  | 1195×675×1800mm | 3711 | 112kg  | 단당 허용하중 : 300kg<br>선반 높이 조절 : 50mm |
| OMR11-L4S  | 1195×675×1800mm | 47H  | 130kg  | 단당 허용하중 : 300kg<br>선반 높이 조절 : 50mm |
| OMR11-L5S  | 1195×675×1800mm | 57H  | 148kg  | 단당 허용하중 : 300kg<br>선반 높이 조절 : 50mm |
|            |                 |      |        |                                    |
| OMR11-3SH  | 1195×450×2100mm | 37H  | 91kg   | 단당 허용하중 : 300kg<br>선반 높이 조절 : 50mm |
| OMR11-4SH  | 1195×450×2100mm | 47H  | 103kg  | 단당 허용하중 : 300kg<br>선반 높이 조절 : 50mm |
| OMR11-5SH  | 1195×450×2100mm | 57H  | 115kg  | 단당 허용하중 : 300kg<br>선반 높이 조절 : 50mm |
|            |                 |      |        |                                    |
| OMR11-L3SH | 1195×675×2100mm | 37H  | 116kg  | 단당 허용하줌 : 300kg<br>선반 높이 조절 : 50mm |
| OMR11-L4SH | 1195×675×2100mm | 47H  | 134kg  | 단당 허용하중 : 300kg<br>선반 높이 조절 : 50mm |
| OMR11-L5SH | 1195×675×2100mm | 57H  | 152kg  | 단당 허용하중 : 300kg<br>선반 높이 조절 : 50mm |
|            |                 |      |        |                                    |