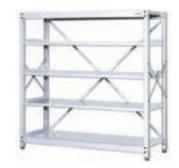

| 제품명        | 규격              | 선반수  | 중량    | 특징                                 |
|------------|-----------------|------|-------|------------------------------------|
| OMR18-3S   | 1805×450×1800mm | 37H  | 116kg | 단당 허용하중 : 300kg<br>선반 높이 조절 : 50mm |
| OMR18-4S   | 1805×450×1800mm | 47H  | 133kg | 단당 허용하중 : 300kg<br>선반 높이 조절 : 50mm |
| OMR18-5S   | 1805×450×1800mm | 5711 | 150kg | 단당 허용하중 : 300kg<br>선반 높이 조절 : 50mm |
|            |                 |      |       |                                    |
| OMR18-L3S  | 1805×675×1800mm | 3711 | 162kg | 단당 허용하중 : 300kg<br>선반 높이 조절 : 50mm |
| OMR18-L4S  | 1805×675×1800mm | 47H  | 190kg | 단당 허용하중 : 300kg<br>선반 높이 조절 : 50mm |
| OMR18-L5S  | 1805×675×1800mm | 57H  | 218kg | 단당 허용하중 : 300kg<br>선반 높이 조절 : 50mm |
|            |                 |      |       |                                    |
| OMR18-3SH  | 1805×450×2100mm | 37H  | 120kg | 단당 허용하중 : 300kg<br>선반 높이 조절 : 50mm |
| OMR18-4SH  | 1805×450×2100mm | 47H  | 137kg | 단당 허용하중 : 300kg<br>선반 높이 조절 : 50mm |
| OMR18-5SH  | 1805×450×2100mm | 5개   | 154kg | 단당 허용하중 : 300kg<br>선반 높이 조절 : 50mm |
|            |                 |      |       |                                    |
| OMR18-L3SH | 1805×675×2100mm | 37H  | 166kg | 단당 허용하중 : 300kg<br>선반 높이 조절 : 50mm |
| OMR18-L4SH | 1805×675×2100mm | 47H  | 194kg | 단당 허용하중 : 300kg<br>선반 높이 조절 : 50mm |
| OMR18-L5SH | 1805×675×2100mm | 57H  | 222kg | 단당 허용하중 : 300kg<br>선반 높이 조절 : 50mm |
|            |                 |      |       |                                    |