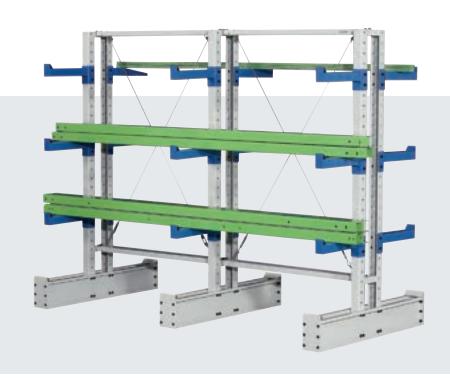

#### 암 적재대

립이 가능합니다.

일반 적재대와 달리 전면에 걸림 기둥이 없어 장척물 등을 쉽게 적재할 수 있습니다.

부정형 물품 보관에 적합하며 적재 물품에 따라 암의 높이를 조절하여 사용할 수 있으며, 적재 물품의 길 이에 따라 연결식으로도 사용이 가능합니다. 조립식 구조로 되어 있어 이동 시에도 쉽게 분해 조

✓ AR-1L 균등내하중: 300kg✓ AR-D1L 균등내하중: 300kg

| 제품명      | 규격              | <br>걸이규격 | 중량   | 특징  |
|----------|-----------------|----------|------|-----|
| ① AR-1L  | 900×650×1500mm  | 45×297mm | 35kg | 단면형 |
| ② AR-D1L | 1800×650×1500mm | 45×297mm | 54kg | 단면형 |